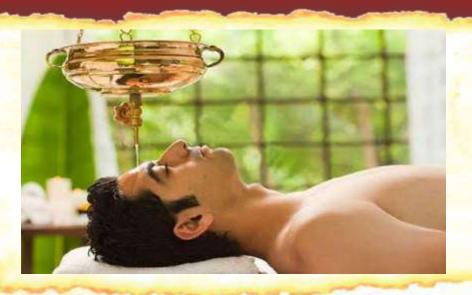

### सुखो धारा - SUKH DHARA (SHIRODHARA)

The word shirodhara is made by two words shiro, means head, and "dhara," means flow in which medicated oil poured in forehead for achieving physical, emotional balance by rejuvenating the spirit and preserving health.