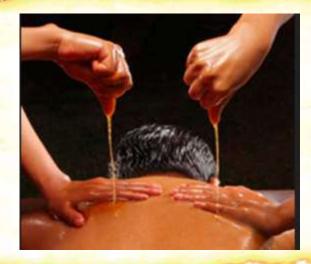

### अभ्यंग्म - ABHYANGAM

Abhyangam' is a Sanskrit word which means oil application. It is commonly known as Ayurvedic Oil Massage. Abhyanga is a form of Ayurvedic medicine that involves stimulation of the body with dosha-specific warm herb infused oils. The oil is usually pre-mixed with herbs for specific conditions.