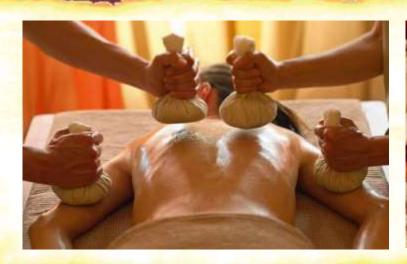

### वान पोटली - VAAN POTLI

Potli therapy is done using heated herbal pouches also known as potlis (or poultice) that are used to rejuvenate, relax and nourish the affected area. When these potlis are placed on the body, they have a therapeutic effect.

### आयुर पोटली - AAYUR POTLI

Aayur Potli treatment ensures relief from pain in joints, back and muscles. It is a very ancient technique where heated herbal pouches (poultices) are used to relieve pain.

### सेन्ड पोटली - SAND POTLI

Soft muslin cloth dipped in hot Ayurvedic oil, herbal powder or sand are used to give therapy on the pressure points. This generates a therapeutic effect by nourishing, rejuvenating and relaxing the body.

### राइस पोटली - RICE POTLI

Potli is a therapeutic technique that uses a small poultice filled with various herbs or specially prepared rice which is warmed in milk or medicated oils. These are used to therapy and provide heat to the whole body or specific areas like the low back, neck and joints