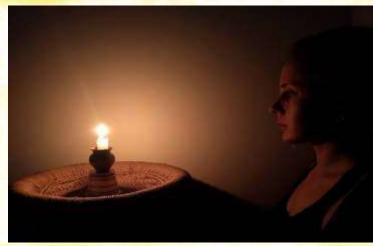

### त्राटका - TRATAKA

Trataka is a yogic purification (a shatkarma) and a tantric method of meditation that involves staring at a single point such as a small object, black dot or candle flame.

 $\bigcirc$  90 - 180 mins.  $\rightleftharpoons$  15,599 - 39,899