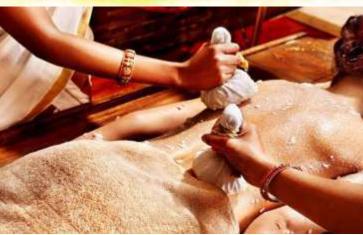

### वान पोटली - VAAN POTLI

Potli therapy is done using heated herbal pouches also known as potlis (or poultice) that are used to rejuvenate, relax and nourish the affected area. When these potlis are placed on the body, they have a therapeutic effect.

### आयुर पोटली - AAYUR POTLI

Aayur Potli treatment ensures relief from pain in joints, back and muscles. It is a very ancient technique where heated herbal pouches (poultices) are used to relieve pain.

### सेन्ड पोटली - SAND POTLI

Soft muslin cloth dipped in hot Ayurvedic oil, herbal powder or sand are used to give therapy on the pressure points. This generates a therapeutic effect by nourishing, rejuvenating and relaxing the body.

### राइस पोटली - RICE POTLI

Potli is a therapeutic technique that uses a small poultice filled with various herbs or specially prepared rice which is warmed in milk or medicated oils. These are used to therapy and provide heat to the whole body or specific areas like the low back, neck and joints