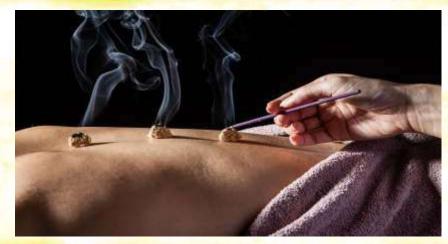

22,099

90 mins

120 mins

|                                                                                                                                                                                                                                                     |                     | -                |
|-----------------------------------------------------------------------------------------------------------------------------------------------------------------------------------------------------------------------------------------------------|---------------------|------------------|
| धूमा पाना - DHOOMA PANA                                                                                                                                                                                                                             | 0                   | ₹                |
| Dhumapana means smoking medicinal Ayurvedic herbs. It is<br>an Ayurvedic therapeutic procedure which includes burning of<br>the part of medicinal plant in the form of Dhumavarti and<br>inhalation of smoke. its highly beneficial for respiratory | 60 mins<br>90 mins  | 9,799<br>14,399  |
| अंगार वृत्ति - ANGAR VRUTTI                                                                                                                                                                                                                         |                     |                  |
| Moxibustion is a form of heat therapy in which dried plant materials called "moxa" are burned on or very near the surface of the skin. The intention is to warm and invigorate the flow of Qi in the body and dispel certain pathogenic influences. | 90 mins<br>120 mins | 14,299<br>18,599 |
| मोक्सिबसन विथ निडल - MOXIBUSTION WITH NEEDLE                                                                                                                                                                                                        |                     |                  |
| Moxibustion consists of burning dried mugwort (moxa) on particular points on the body over top of the needle, when needle gets hot, so it stimulates Acupuncture point and sends signals in the brain to treat any kind of pain.                    | 90 mins<br>120 mins | 16,899<br>21,299 |
| स्मोक ऑइल थैरेपी - SMOKE OIL THERAPY                                                                                                                                                                                                                | 00 min a            | 17 500           |