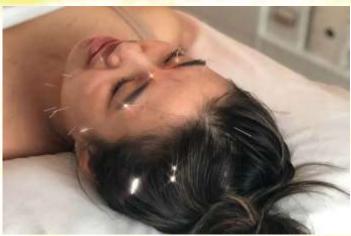

### फेसियल एक्युपंक्चर - FACIAL ACUPUNCTURE

Facial acupuncture (cosmetic acupuncture), involves placing ultra-fine needles at specific acu-points on the face.and it's holistic alternative to Botox, and called natural botox. Because it has meraculous anti ageing effects.

### नोस रिशेपिंग - NOSE RESHAPING

Acupuncture has meraculous effects, and in this form of Treatments specific points is selected to align and reshape symmetry of nose in proper shape, it's another alternative form called Non surgical rhinoplasty.

### डिंपल किएशन - DIMPLE CREATION

In Acupuncture need to select Acupuncture point in the face both the sides, then need to insert the needle and removal in very quickly, then giving a specific pressure over the point for a while. this treatment completed in various sitings.