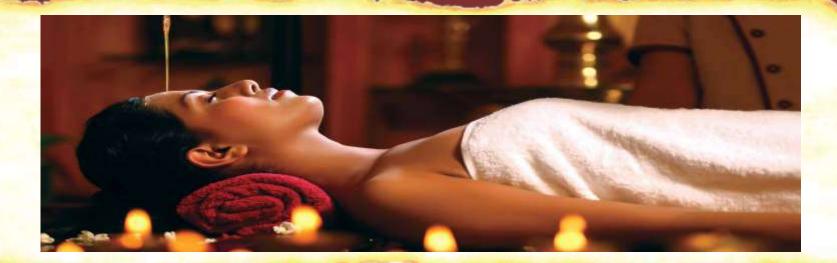

### सुखो धारा - SUKH DHARA (SHIRODHARA)

The word shirodhara is made by two words shiro, means head, and "dhara," means flow in which medicated oil poured in forehead for achieving physical, emotional balance by rejuvenating the spirit and preserving health.