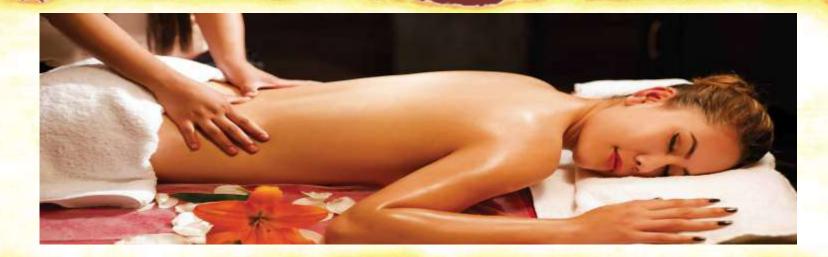

### अभ्यंग्म - ABHYANGAM

Abhyangam' is a Sanskrit word which means oil application. It is commonly known as Ayurvedic Oil Massage. Abhyanga is a form of Ayurvedic medicine that involves stimulation of the body with dosha-specific warm herb infused oils. The oil is usually pre-mixed with herbs for specific conditions.

### स्नेहन्म - SNEHNAM

Snehana is hot oil application, Treatment done by two therapist, and known for its relaxing effects, because stress and toxins are released after this treatment. Snehana means "nurture.