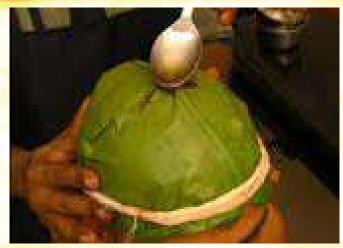

### तला पोथिचिल - TALA PODHICHIL

Tala podhichil or sirolepam is a special ayurvedic treatment procedure in which selected combination of herbal extracts are made into a paste and applied on persons scalp. Then its covered with banana leaves or lotus leaves. The effects of the medicines allow the person to relax and relieves all sorts of tension.