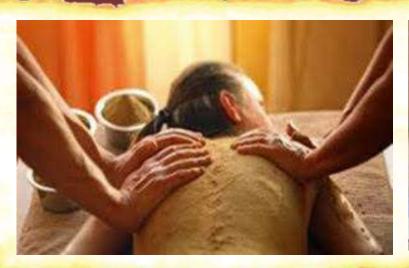

### उद्वर्थन्म - UDWARTHANAM

Udwarthanam treatment is used for weight loss/Inch loss. It is a unique deep tissue therapy using herbal powders. In this procedure, the body coated with herbal oils, and then herbal powders called Choornams are rubbed forcibly on the body in the upward direction.