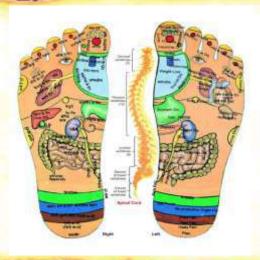

### सुजोक थैरेपी - SUJOK THERAPY

In Sujok therapy, palm and foot represent all the organs/meridians in the body. Su means hand while jok means palm.

### औरिक्य्लो थैरेपी - AURICULO THERAPY (EAR POINTS)

Auriculotherapy is a health care modality whereby the external surface of the ear, or auricle, is stimulated to alleviate pathological conditions in other parts of the body.