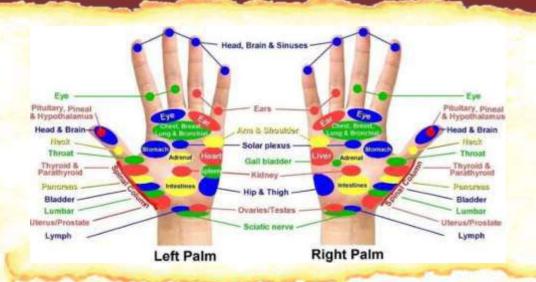

### सुजोक थैरेपी - SUJOK THERAPY

In Sujok therapy, palm and foot represent all the organs/meridians in the body. Su means hand while jok means palm.