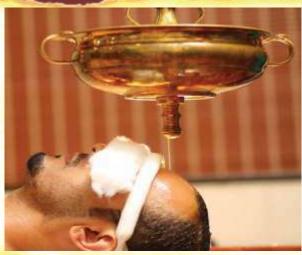

| गंगा धारा - | <b>GANGA</b> | <b>DHARA</b> |
|-------------|--------------|--------------|
|-------------|--------------|--------------|

Special Himalayan holy river Ganga water is used in this treatment.procedure similar as Shirodhara (pouring the decoction over the head). because of alkaline Property it's used for insomnia, headaches, migraine, and anxiety etc.

### दुग्ध धारा - DUGDH DHARA

in this treatment warm milk, continuously poured over the forehead and then allowed to flow slowly over the scalp from a specific height for specific time for achieving physical and mental well-being.

### तक धारा - TAKRA DHARA

Takradhara is a sudation therapy with medicated butter milk in Ayurveda. It has to be done as Shirodhara (pouring the decoction over the head) or the dhara over the entire body. This treatment is effective in insomnia, chronic headaches like migraine, ear-nose diseases, neuropathy and spondylitis.

### घृत्त धारा - GHRIT DHARA

The word is made by two words "Ghrita," means Ghee, and "dhara," means flow in which medicated ghrita poured in forehead for achieving physical, emotional balances.

₹

90 mins 10,299 120 mins 13,999 180 mins 20,399

### कल्प धारा - KALPA DHARA

Kalpa vriksha represents coconut tree.so in this treatment coconut water is poured in forehead for specific time,(like SHIORODHARA).this is highly beneficial for mental disorders insomnia, headaches, migraine, and anxiety etc.

### पंचामृत-धारा - PANCHAMRUT DHARA

In this treatment Medicated water is poured over forehead for specific time, (like SHIORODHARA). This is highly beneficial for mental disorders insomnia, headaches, migraine, and anxiety etc.

### सुखो धारा - SUKH DHARA (SHIRODHARA)

The word shirodhara is made by two words shiro, means head, and "dhara," means flow in which medicated oil poured in forehead for achieving physical, emotional balance by rejuvenating the spirit and preserving health.