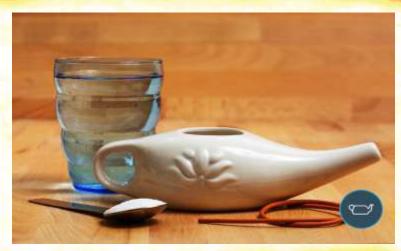

### नेति - NETI

The technique of nasal cleansing, known as Neti Kriya. It cleans the sinuses, ease the headache, tones up the optic nerves and thus improves eye sight.