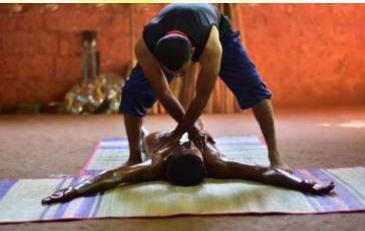

### पिज्हिचिल - PIZHICHIL

Pizhichil (Herbal Oil Bath Therapy) This therapy is a beautiful combination of two classical Ayurvedic treatments, Snehana (oleation) and Swedana (sudation). The whole body is bathed in streams of lukewarm medicated oil with simultaneous soft massage. Three therapists attend to the client, focusing on their particular needs. More than three liters of relaxing, medicated oil is used in this therapy. Pizhichil protects the body from illnesses and builds up immunity for a healthy life.