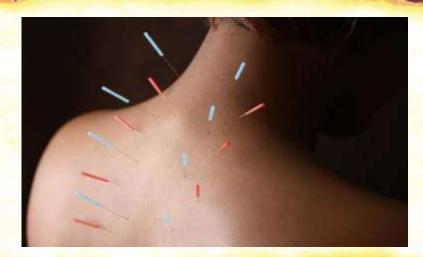

### इलेक्ट्रो एक्युपंक्चर - ELECTRO ACUPUNCTURE

Electroacupuncture is a form of acupuncture where a small electric current is passed between pairs of acupuncture needles. According to some acupuncturists, this practice augments the use of regular acupuncture, restore health and well-being, and is particularly good for treating pain.

### नीडिल एक्युपंक्चर - NEEDLE ACUPUNCTURE

Acupuncture is a form of treatment that involves inserting very thin needles through a person's skin at specific points on the body, to various depths. Research suggests that it can help relieve pain, and it is used for a wide range of other complaints.