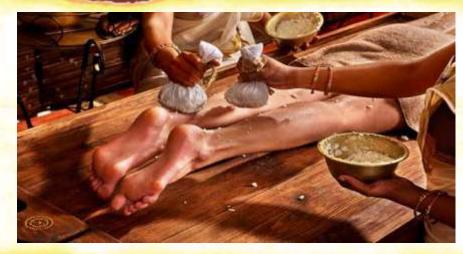

### वान पोटली - VAAN POTLI

Potli therapy is done using heated herbal pouches also known as potlis (or poultice) that are used to rejuvenate, relax and nourish the affected area. When these potlis are placed on the body, they have a therapeutic effect.

### आयुर पोटली - AAYUR POTLI

Aayur Potli treatment ensures relief from pain in joints, back and muscles. It is a very ancient technique where heated herbal pouches (poultices) are used to relieve pain.

### राइस पोटली - RICE POTLI

Potli is a therapeutic technique that uses a small poultice filled with various herbs or specially prepared rice which is warmed in milk or medicated oils. These are used to therapy and provide heat to the whole body or specific areas like the low back, neck and joints