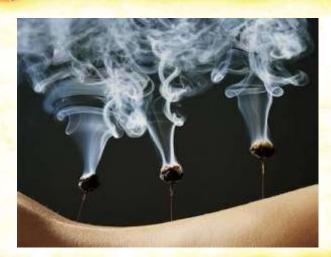

22,099

90 mins

120 mins

|                                                                                                                                                                                                                                                     |                     | -                |
|-----------------------------------------------------------------------------------------------------------------------------------------------------------------------------------------------------------------------------------------------------|---------------------|------------------|
| धूमा पाना - DHOOMA PANA                                                                                                                                                                                                                             | 0                   | ₹                |
| Dhumapana means smoking medicinal Ayurvedic herbs. It is<br>an Ayurvedic therapeutic procedure which includes burning of<br>the part of medicinal plant in the form of Dhumavarti and<br>inhalation of smoke. its highly beneficial for respiratory | 60 mins<br>90 mins  | 9,799<br>14,399  |
| अंगार वृत्ति - ANGAR VRUTTI                                                                                                                                                                                                                         |                     |                  |
| Moxibustion is a form of heat therapy in which dried plant materials called "moxa" are burned on or very near the surface of the skin. The intention is to warm and invigorate the flow of Qi in the body and dispel certain pathogenic influences. | 90 mins<br>120 mins | 14,299<br>18,599 |
| मोक्सिबसन विथ निडल - MOXIBUSTION WITH NEEDLE                                                                                                                                                                                                        |                     |                  |
| Moxibustion consists of burning dried mugwort (moxa) on particular points on the body over top of the needle, when needle gets hot, so it stimulates Acupuncture point and sends signals in the brain to treat any kind of pain.                    | 90 mins<br>120 mins | 16,899<br>21,299 |
| स्मोक ऑइल थैरेपी - SMOKE OIL THERAPY                                                                                                                                                                                                                | 00 min a            | 17 500           |