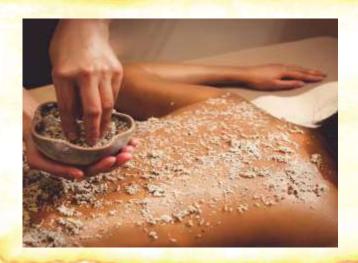

### उद्वर्थन्म - UDWARTHANAM

Udwarthanam treatment is used for weight loss/Inch loss. It is a unique deep tissue therapy using herbal powders. In this procedure, the body coated with herbal oils, and then herbal powders called Choornams are rubbed forcibly on the body in the upward direction.

### ग्रशाना - GARSHANA

Garshana is a Sanskrit word meaning, "dry brushing", which for us refers to a treatment where raw silk gloves are used to perform a dry skin brushing with light, vigorous strokes. Garshana exfoliates dead skin, enhances circulation of blood